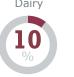

# PROVIDING FOR THE NEEDS

In total, we provided food for 25,000 people and filled more than 10% of Feeding America's estimated food gap in NJ's Somerset County.

Shelf-Stable Goods

Produce

Meat & Dairy

Bread